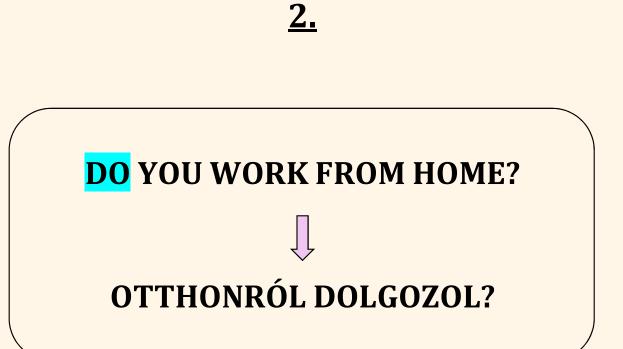

# **DO** YOU WORK FROM HOME?

# **DO YOU WORK FROM HOME?**

#### 2.

Do you work from home? Otthonról dolgozol?
Did you work from home during the pandemic? Otthonról dolgoztál a pandémia alatta?

- to work from home:
- during the pandemic:

otthonról dolgozni a pandémia alatt