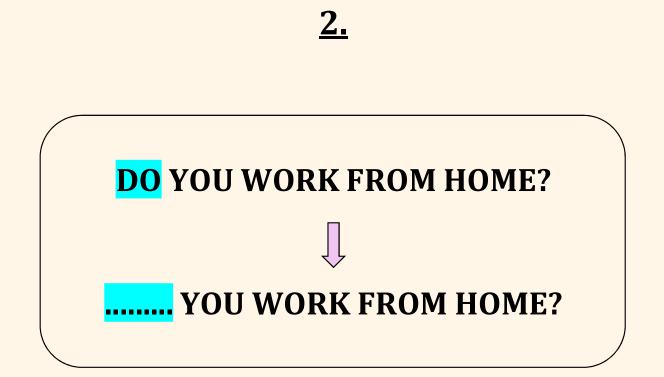

# **DO** YOU WORK FROM HOME?

# **DO YOU WORK FROM HOME?**

#### 2.

Do you work from home? Otthonról dolgozol?
Did you work from home during the pandemic? Otthonról dolgoztál a pandémia alatta?

- to work from home:
- during the pandemic:

otthonról dolgozni a pandémia alatt