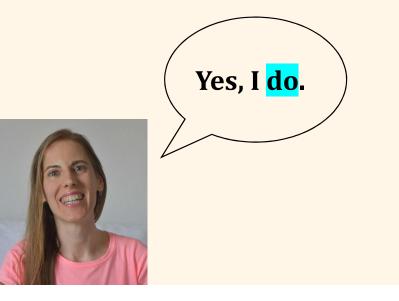

# ANGOL NYELVTANFOLYAM KEZDŐKNEK

# **GYAKORLÁS**

EGYSZERŰ MÚLT



KÉRDŐ MONDATOK



(Past Simple)

# KÉRDŐ MONDATOK











#### **BEHELYETTESÍTÉS**







**Tetszett az?** 

#### **<u>RÖVID VÁLASZ</u>**

## **DID** YOU LIKE THE MOVIE?





















#### <u>1.</u>

### **DO** YOU LIKE GOING TO SCHOOL?

I <mark>don't go</mark> to school anymore, so it <mark>doesn't apply</mark> to me.























# **DID** YOU LIKE GOING TO SCHOOL?





























# **DO** YOU WORK FROM HOME?

















# **DO YOU WORK FROM HOME?**

















# **DID** YOU WORK FROM HOME?

















# **DID** YOU WORK FROM HOME?





<u>3.</u>







# **DO** YOU EAT BREAKFAST?

# SZOKTÁL REGGELIZNI?







## **DO** YOU EAT BREAKFAST?



EAT = HAVE













**THIS MORNING** 



# **DO** YOU EAT BREAKFAST?

# **DID** YOU EAT BREAKFAST?



**THIS MORNING** 



# **DID** YOU EAT BREAKFAST?











#### **TO BE CONTINUED**







1. <mark>Do</mark> you like going to school? <mark>Did</mark> you like going to school?

Szeretsz iskolába járni? Szerettél iskolába járni?

- to go to school:
- to get up early:
- I <u>have</u> to get up early.
- I <u>had</u> to get up early.
- morning person:

iskolába menni korán kelni

Korán <u>kell</u> kelnem.

Korán <u>kellett</u> kelnem. kor