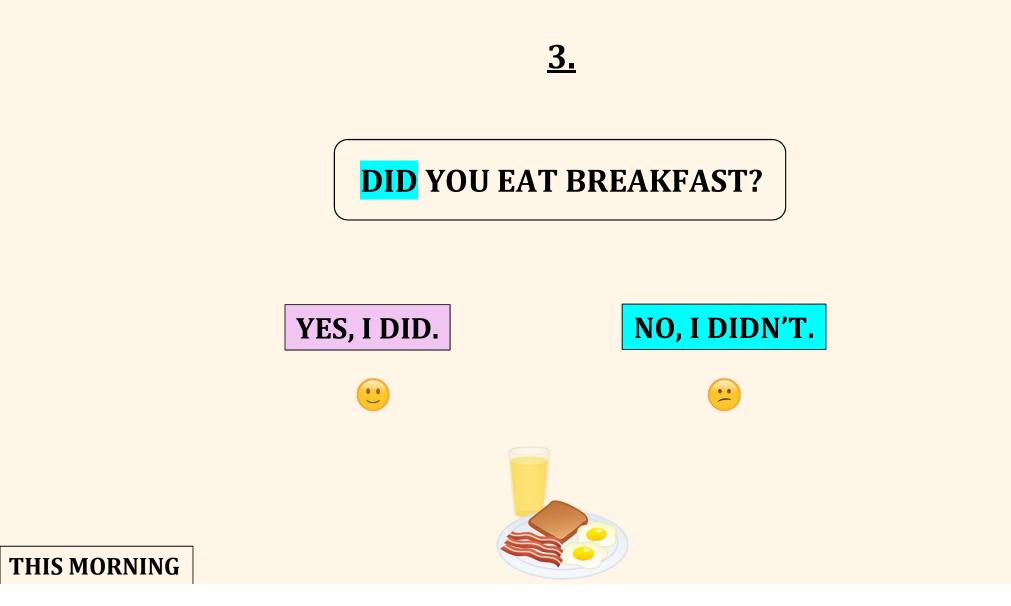

## **BEHELYETTESÍTÉS**







**Tetszett az?** 

#### **<u>RÖVID VÁLASZ</u>**

## **DID** YOU LIKE THE MOVIE?





















#### <u>1.</u>

### **DO** YOU LIKE GOING TO SCHOOL?

I <mark>don't go</mark> to school anymore, so it <mark>doesn't apply</mark> to me.























# **DID** YOU LIKE GOING TO SCHOOL?





























# **DO** YOU WORK FROM HOME?

















# **DO YOU WORK FROM HOME?**

















# **DID** YOU WORK FROM HOME?

















# **DID** YOU WORK FROM HOME?





<u>3.</u>







# **DO** YOU EAT BREAKFAST?

# SZOKTÁL REGGELIZNI?







## **DO** YOU EAT BREAKFAST?



EAT = HAVE













**THIS MORNING** 



# **DO** YOU EAT BREAKFAST?

# **DID** YOU EAT BREAKFAST?



**THIS MORNING** 



# **DID** YOU EAT BREAKFAST?











#### **TO BE CONTINUED**







1. <mark>Do</mark> you like going to school? <mark>Did</mark> you like going to school?

Szeretsz iskolába járni? Szerettél iskolába járni?

- to go to school:
- to get up early:
- I <u>have</u> to get up early.
- I <u>had</u> to get up early.
- morning person:

iskolába menni korán kelni

Korán <u>kell</u> kelnem.

Korán <u>kellett</u> kelnem. koránkelő típus



#### 2.

Do you work from home? Otthonról dolgozol?
Did you work from home during the pandemic? Otthonról dolgoztál a pandémia alatta?

- to work from home:
- during the pandemic:

otthonról dolgozni a pandémia alatt





Do you eat breakfast? Szoktál reggelizni? Did you eat breakfast this morning? Reggeliztél ma reggel?

to eat/have breakfast: reggelizni

- I always eat breakfast. Mindig eszem