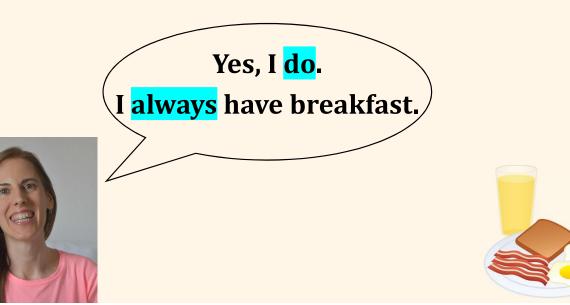

Do you eat breakfast? Szoktál reggelizni? Did you eat breakfast this morning? Reggeliztél ma reggel?

to eat/have breakfast: reggelizni

- I always eat breakfast. Mindig eszem reggelit.
- I <mark>always</mark> have breakfast.
- Mindig reggelizem.
- I <mark>never</mark> eat breakfast.
- I <mark>never</mark> have breakfast.