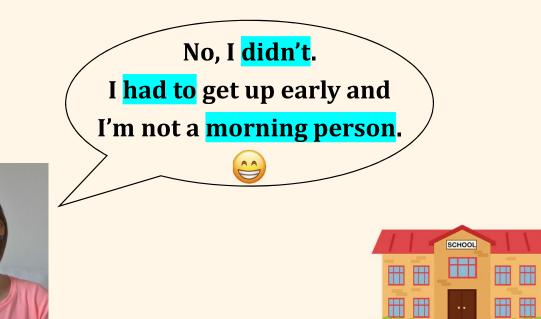

#### **TO BE CONTINUED**

1. <mark>Do</mark> you like going to school? <mark>Did</mark> you like going to school?

Szeretsz iskolába járni? Szerettél iskolába járni?

- to go to school:
- to get up early:
- I <u>have</u> to get up early.
- I <u>had</u> to get up early.
- morning person: