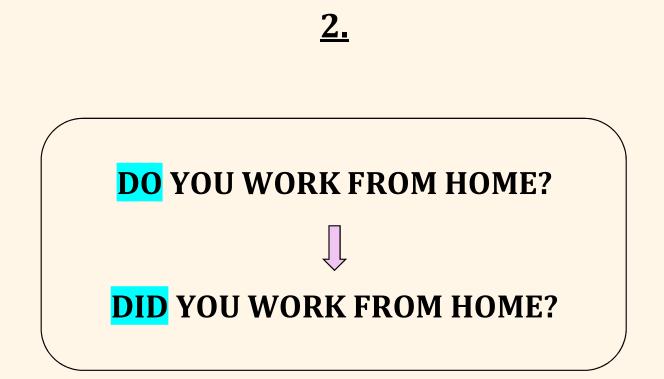

# **DO** YOU WORK FROM HOME?

# **DO YOU WORK FROM HOME?**

# **DID** YOU WORK FROM HOME?

# **DID** YOU WORK FROM HOME?

<u>3.</u>

#### 2.

Do you work from home? Otthonról dolgozol?
Did you work from home during the pandemic? Otthonról dolgoztál a pandémia alatta?

- to work from home:
- during the pandemic:

otthonról dolgozni a pandémia alatt