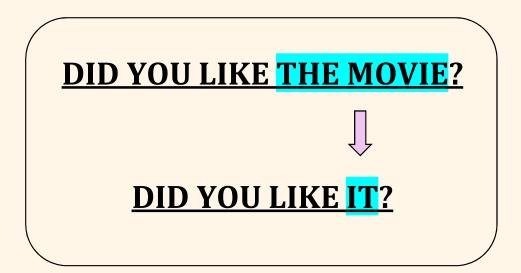

# ANGOL NYELVTANFOLYAM KEZDŐKNEK

# **GYAKORLÁS**

EGYSZERŰ MÚLT



KÉRDŐ MONDATOK



(Past Simple)

# KÉRDŐ MONDATOK











#### **BEHELYETTESÍTÉS**







**Tetszett az?** 

#### **<u>RÖVID VÁLASZ</u>**

## **DID** YOU LIKE THE MOVIE?





















#### <u>1.</u>

### **DO** YOU LIKE GOING TO SCHOOL?

I <mark>don't go</mark> to school anymore, so it <mark>doesn't apply</mark> to me.























# **DID** YOU LIKE GOING TO SCHOOL?





























# **DO** YOU WORK FROM HOME?

















# **DO YOU WORK FROM HOME?**

















# **DID** YOU WORK FROM HOME?

















# **DID** YOU WORK FROM HOME?





<u>3.</u>







# **DO** YOU EAT BREAKFAST?

# SZOKTÁL REGGELIZNI?







## **DO** YOU EAT BREAKFAST?



EAT = HAVE













**THIS MORNING** 



# **DO** YOU EAT BREAKFAST?

# **DID** YOU EAT BREAKFAST?



**THIS MORNING** 



# **DID** YOU EAT BREAKFAST?











#### **TO BE CONTINUED