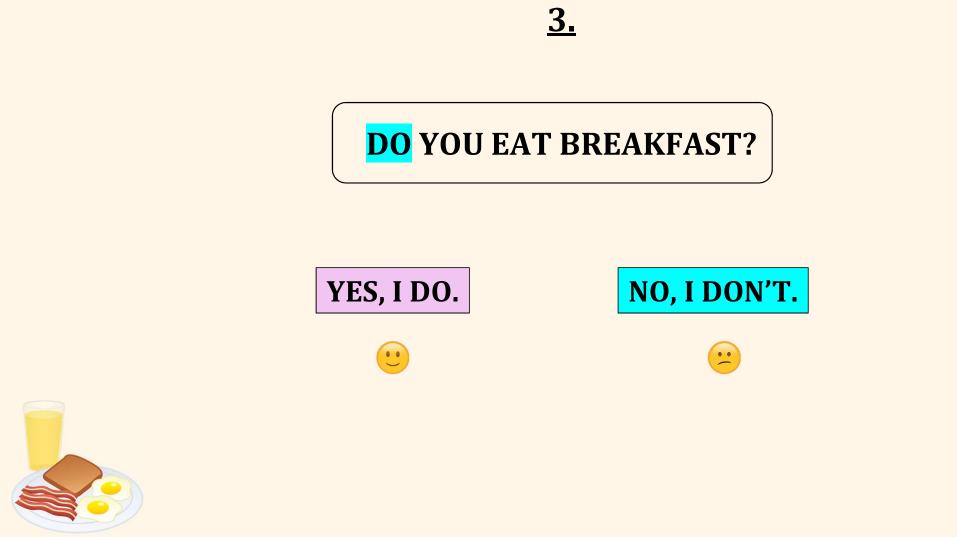

# **DO** YOU EAT BREAKFAST?

# SZOKTÁL REGGELIZNI?

## **DO** YOU EAT BREAKFAST?

EAT = HAVE

**THIS MORNING** 