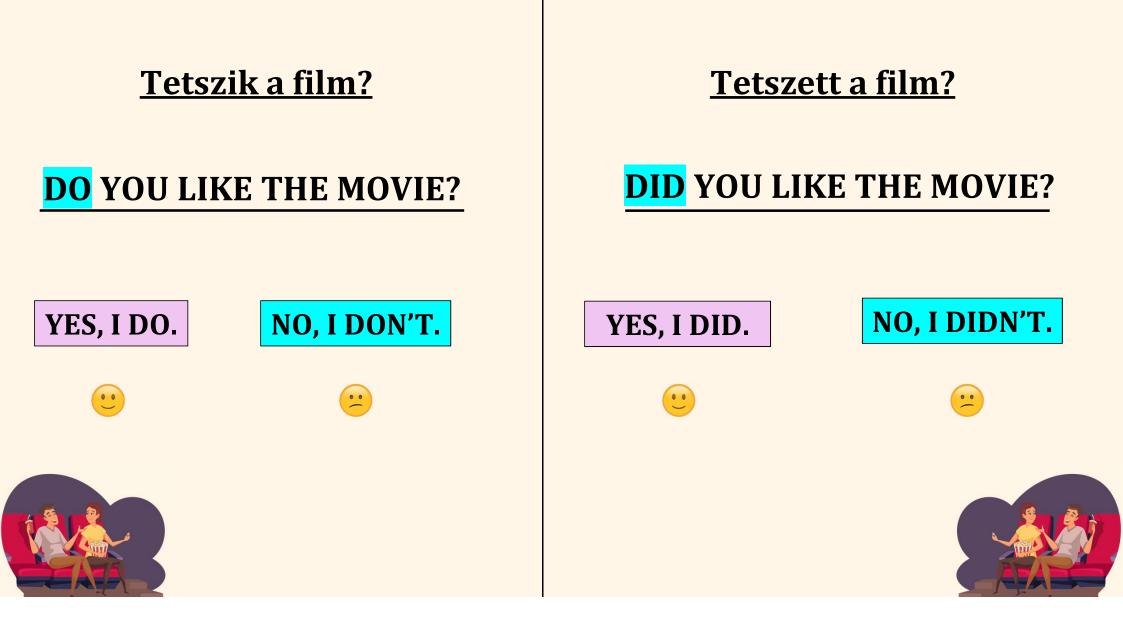

## **DID** YOU LIKE THE MOVIE?

### **DO** YOU LIKE GOING TO SCHOOL?

I <mark>don't go</mark> to school anymore, so it <mark>doesn't apply</mark> to me.

# **DID** YOU LIKE GOING TO SCHOOL?